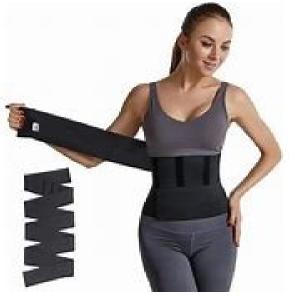

## Types of Shapewear

Light, Medium, Firm and Super Firm

Underbust shaper to thigh – Wear with Your bra

Thinstincts
Wear 2 or 3
Toeless Pantihose together
for for Sandalsmore Support

### Types of Shapewear

and something new!

I am bringing one with me if anyone wants to try it.