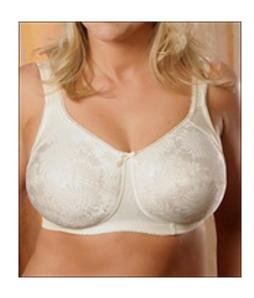

## For Larger Busts – BiggerBras.com

Minimizer decreases bust <sup>3</sup>/<sub>4</sub> to 1"

Up to a 440 Notice the ushaped straps in back that helps keep straps from falling off the shoulder.

Sizes: 32 - 46 E, F, G, H (Candlelight, White, Black); 48 - 56 E, F, G, H (Candlelight); 32 - 56 I. J, K, 34 - 48 L, M, N, O, P (Candlelight); 32 - 46 I, J, K (Black)

Sizes: 38 - 46 DD; 36 - 46 DDD, G, H; 34 - 46 I, J, K; 34 - 44 L; 34 - 42 M, N, O