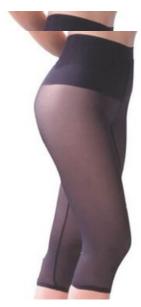

## Types of Shapewear

Light, Medium, Firm and Super Firm

Underbust shaper to thigh – Wear with Your bra

Thinstincts
Wear 2 or 3
Toeless Pantihose together
for for Sandalsmore Support