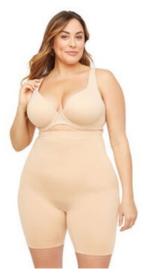

## Types of Shapewear

Light, Medium, Firm and Super Firm

Underbust shaper to thigh – Wear with Your bra

Thinstincts
Wear 2 or 3
Toeless Pantihose together
for for Sandalsmore Support

## General Info Regarding Sizing

- Know your measurements.
- Check size chart and buy according to your measurements. DO NOT BE TEMPTED TO BUY SMALLER.
   Remember the fluff comes out somewhere.
- Go up a size if you need to. Try on the larger size and cut out the tag if it bothers you.
- Use two pieces of shapewear to smooth rolls. For example: If you purchase a bodysuit and you notice rolls at the legs, add another piece of shapewear to your bottom to smooth it out. Same for thighs. I have found for me that I show rolls when I wear thigh shapers so I prefer to wear a smoothingfootless shaper over or under so you don't see rolls at the thigh.
- Be aware that some tanks, bodysuits and shapers must be put on stepping into them. Look at the tag.