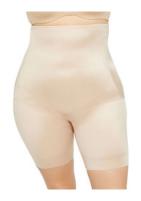

## Types of Shapewear

Light, Medium, Firm and Super Firm

Underbust shaper to thigh – Wear with Your bra

Thinstincts
Wear 2 or 3
Toeless Pantihose together
for for Sandalsmore Support

## General Info Regarding Sizing

- Know your measurements.
- Check size chart and buy according to your measurements. DO NOT BE TEMPTED TO BUY SMALLER.
   Remember the fluff comes out somewhere.
- Go up a size if you need to. Try on the larger size and cut out the tag if it bothers you.
- Use two pieces of shapewear to smooth rolls. For example: If you purchase a bodysuit and you notice rolls at the legs, add another piece of shapewear to your bottom to smooth it out. Same for thighs. I have found for me that I show rolls when I wear thigh shapers so I prefer to wear a smoothingfootless shaper over or under so you don't see rolls at the thigh.
- Be aware that some tanks, bodysuits and shapers must be put on stepping into them. Look at the tag.