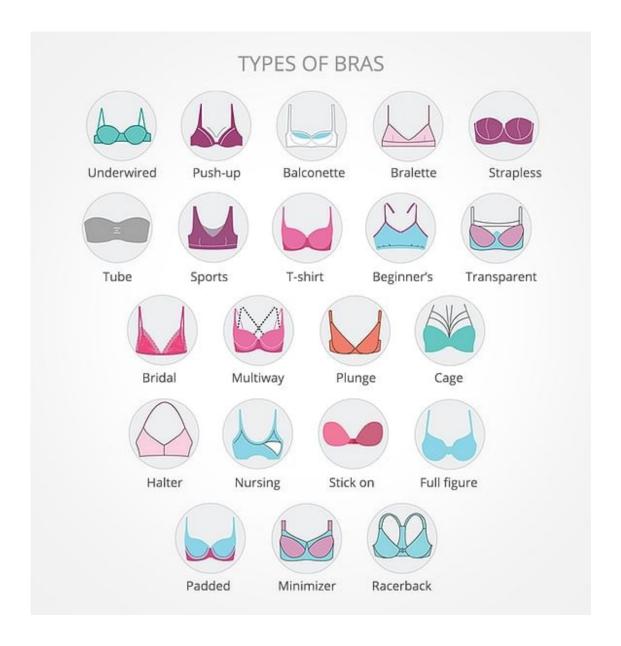

# TYPES OF BRAS WHAT IS YOUR FAVORITE?

What is sister sizing? If you need to go down or up in a size, what size do you reach for?

You've probably heard the statistics - it's estimated that up to 85% of women are wearing the wrong size bra.