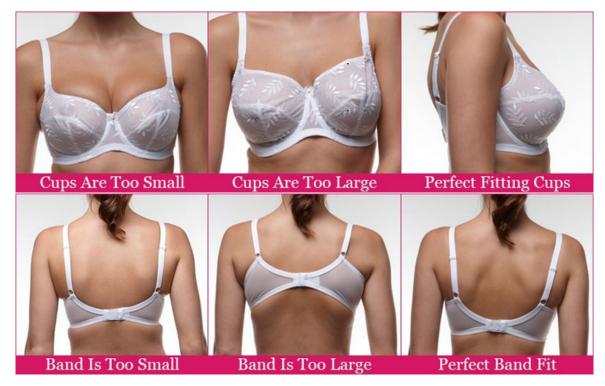

## For Smaller Busts – One is Pepper.com

I personally love the DKNY balconettes for small busts.

Cup too big.

Perfect fit

Bra Size Chart, Bra Cup Size Calculator, European and US Bra Cup Size Charts. Good info for fitting bras: www.hauteflair.com. Also check out the Wacoal "My Bra Fit" for a fun, virtual fit.