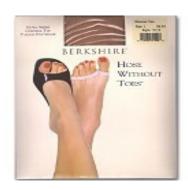

## Types of Shapewear

Light, Medium, Firm and Super Firm

Underbust shaper to thigh – Wear with Your bra

Thinstincts
Wear 2 or 3
Toeless Pantihose together
for for Sandalsmore Support