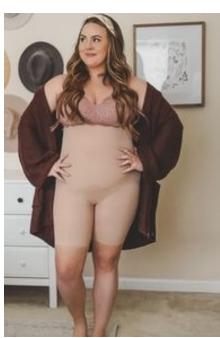

## Types of Shapewear

Light, Medium, Firm and Super Firm

Underbust shaper to thigh – Wear with Your bra

Thinstincts
Wear 2 or 3
Toeless Pantihose together
for for Sandalsmore Support

### Types of Shapewear

and something new!

I am bringing one with me if anyone wants to try it.

## General Info Regarding Sizing

- Know your measurements.
- Check size chart and buy according to your measurements. DO NOT BE TEMPTED TO BUY SMALLER.
   Remember the fluff comes out somewhere.
- Go up a size if you need to. Try on the larger size and cut out the tag if it bothers you.
- Use two pieces of shapewear to smooth rolls. For example: If you purchase a bodysuit and you notice rolls at the legs, add another piece of shapewear to your bottom to smooth it out. Same for thighs. I have found for me that I show rolls when I wear thigh shapers so I prefer to wear a smoothingfootless shaper over or under so you don't see rolls at the thigh.
- Be aware that some tanks, bodysuits and shapers must be put on stepping into them. Look at the tag.