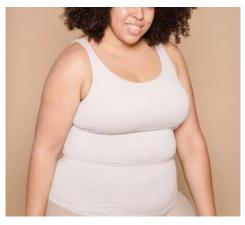

## General Info Regarding Sizing

- Know your measurements.
- Check size chart and buy according to your measurements. DO NOT BE TEMPTED TO BUY SMALLER.
   Remember the fluff comes out somewhere.
- Go up a size if you need to. Try on the larger size and cut out the tag if it bothers you.
- Use two pieces of shapewear to smooth rolls. For example: If you purchase a bodysuit and you notice rolls at the legs, add another piece of shapewear to your bottom to smooth it out. Same for thighs. I have found for me that I show rolls when I wear thigh shapers so I prefer to wear a smoothingfootless shaper over or under so you don't see rolls at the thigh.
- Be aware that some tanks, bodysuits and shapers must be put on stepping into them. Look at the tag.