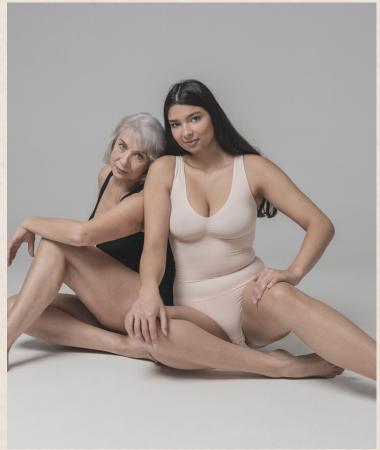

## Types of Shapewear

Light, Medium, Firm and Super Firm

Underbust shaper to thigh – Wear with Your bra

Thinstincts
Wear 2 or 3
Toeless Pantihose together
for for Sandalsmore Support

### Types of Shapewear

and something new!

I am bringing one with me if anyone wants to try it.