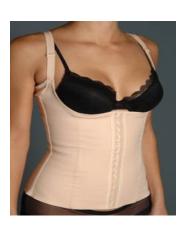

## Types of Shapewear

Light, Medium, Firm and Super Firm

Underbust shaper to thigh – Wear with Your bra

Thinstincts
Wear 2 or 3
Toeless Pantihose together
for for Sandalsmore Support