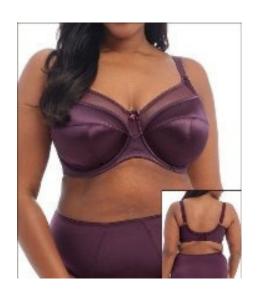

## For Larger Busts – BiggerBras.com

Minimizer decreases bust <sup>3</sup>/<sub>4</sub> to 1"

Up to a 440 Notice the ushaped straps in back that helps keep straps from falling off the shoulder.

Sizes: 32 - 46 E, F, G, H (Candlelight, White, Black); 48 - 56 E, F, G, H (Candlelight); 32 - 56 I. J, K, 34 - 48 L, M, N, O, P (Candlelight); 32 - 46 I, J, K (Black)

Sizes: 38 - 46 DD; 36 - 46 DDD, G, H; 34 - 46 I, J, K; 34 - 44 L; 34 - 42 M, N, O