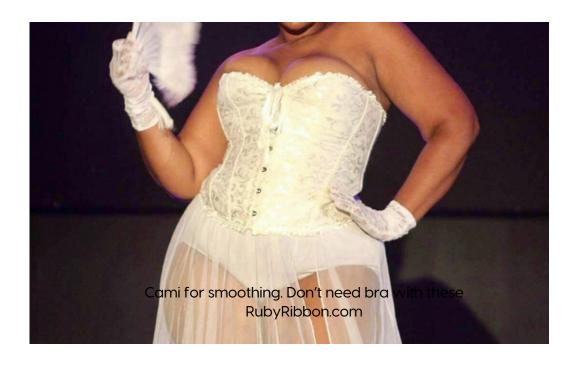

## General Info Regarding Sizing

- Know your measurements.
- Check size chart and buy according to your measurements. DO NOT BE TEMPTED TO BUY SMALLER.
   Remember the fluff comes out somewhere.
- Go up a size if you need to. Try on the larger size and cut out the tag if it bothers you.
- Use two pieces of shapewear to smooth rolls. For example: If you purchase a bodysuit and you notice rolls at the legs, add another piece of shapewear to your bottom to smooth it out. Same for thighs. I have found for me that I show rolls when I wear thigh shapers so I prefer to wear a smoothingfootless shaper over or under so you don't see rolls at the thigh.
- Be aware that some tanks, bodysuits and shapers must be put on stepping into them. Look at the tag.