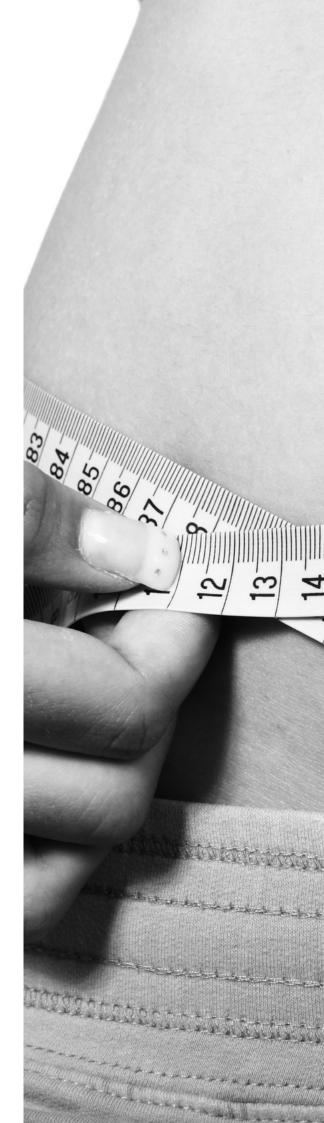

# What size should I buy? Very Important!!!

- Know your body
- Measure your full bust, under bust and above bust. If you need to, have a friend help you and write down your measurements
- http://www.ehow.com/how\_4472080\_learn-usemeasuring-tape.html
- Center gore should rest on body.
- For bras, I like to create a size range for my clients:
- 38DD Down in Band 4OD Measured Size 42C Up in Band
- This is "sister sizing." I'll explain in class.