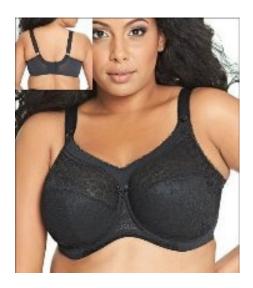

## For Larger Busts – BiggerBras.com

Minimizer decreases bust <sup>3</sup>/<sub>4</sub> to 1"

Up to a 440 Notice the ushaped straps in back that helps keep straps from falling off the shoulder.

Sizes: 32 - 46 E, F, G, H (Candlelight, White, Black); 48 - 56 E, F, G, H (Candlelight); 32 - 56 I. J, K, 34 - 48 L, M, N, O, P (Candlelight); 32 - 46 I, J, K (Black)

Sizes: 38 - 46 DD; 36 - 46 DDD, G, H; 34 - 46 I, J, K; 34 - 44 L; 34 - 42 M, N, O