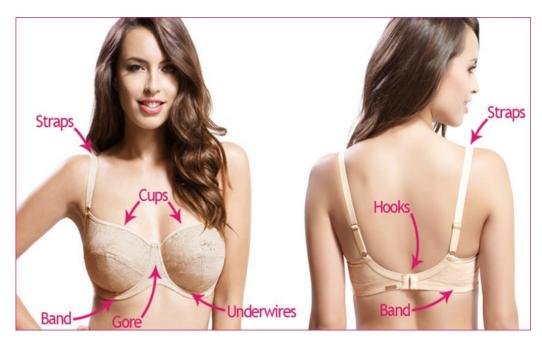

#### BASIC HOW TO FIT A BRA 2 – Terminology

- 1. Measure underbust add 5 if you are missy size, 2 for plus size to round up or down to even number. Some plus size do not add any inches.
- 2. Measure fullest part of bust to closest even number.
- 3. Plus size underbust measurement is 38, add 2 and the band is 40.
- 4. Plus size fullest part of bust is 45.
- 5. Subtract band (40) from bust (45) = 5 inches for a 40DD Bra Size. Note: 1" over band size is A cup; 2" is B cup; 3" is C cup; 4" is D and 5" is DD in the US typically.

Notice band too large. Tendency is to keep shortening straps which hikes up band in back when you really need a smaller band.

Measure underbust. Not all in the industry agree on how many inches to add to this measurement.